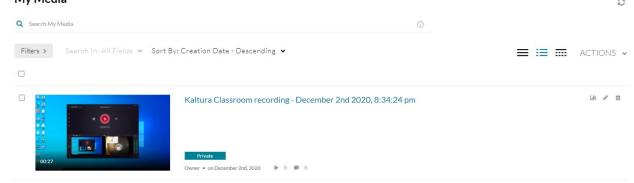

## BoilerCast Instructions: Providing Access to a Single Student

You may want to give a single student access to one or more BoilerCast captures.

- 1. Access your media in the course at Course Tools -> Kaltura My Media.
- 2. Click the pencil icon to edit the entry your want to provide access for.

  My Media

3. Select the Collaboration tab and click on Add Collaborator.

4. Enter the login of the student, select co-viewer and click the Add button.

5. Have the student access the media using Course Tools -> Kaltura My Media.