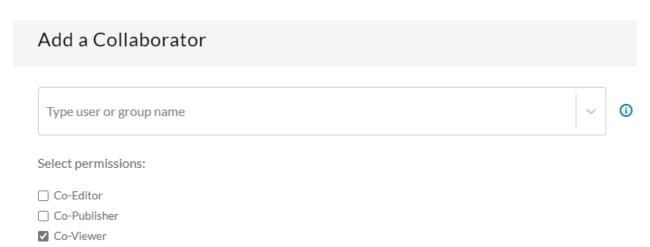

  My Media

3. Select the Collaboration tab and click on Add Collaborator.

4. Enter the login of the student, select co-viewer and click the Add button.

5. Have the student access the media using Course Tools -> Kaltura My Media.