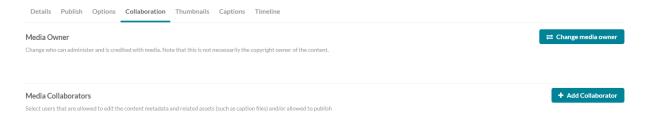

  My Media

3. Select the Collaboration tab and click on Add Collaborator.

4. Enter the login of the student, select co-viewer and click the Add button.

5. Have the student access the media using Course Tools -> Kaltura My Media.